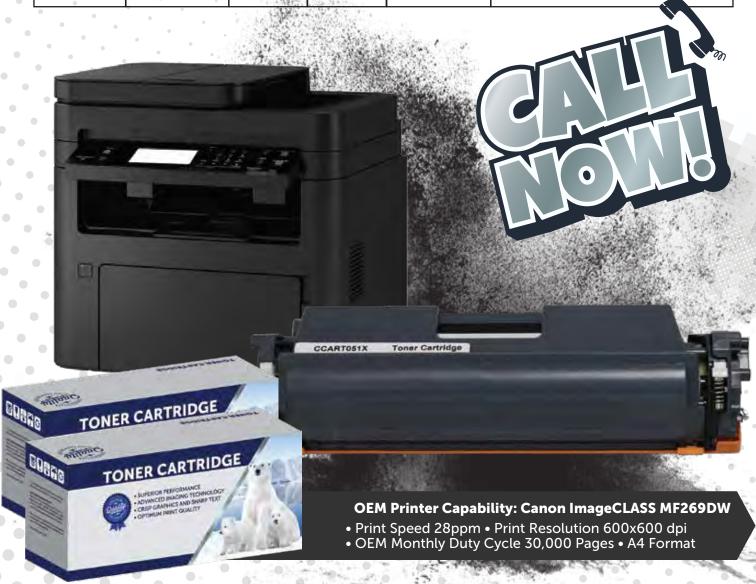

## PREMIUM COMPATIBLE: Mono Laser Cartridge for use in Canon ImageCLASS MF269DW

| TOD Code  | OEM Model No.        | OEM Page<br>Yield (P) | TOD Page<br>Yield (P) | Colour | For Use In:                                                   |
|-----------|----------------------|-----------------------|-----------------------|--------|---------------------------------------------------------------|
| CCART051X | CART051H,<br>CART051 | 4,100                 | 4,100                 |        | High Yield Mono Laser Cartridge for use in ImageCLASS MF269DW |